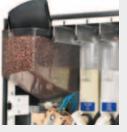

The FB and ES 7100 have a large, ergonomically designed coffee container with a capacity of more than 200 cups of coffee. The container makes the coffee tantalisingly visible to users and can easily be pulled out and refilled while still in the machine.

The ingredient containers have a handle, so they are easy to pull out and re-fill. The lid opens automatically and the containers can be filled quickly and easily, either in or out of the machine.