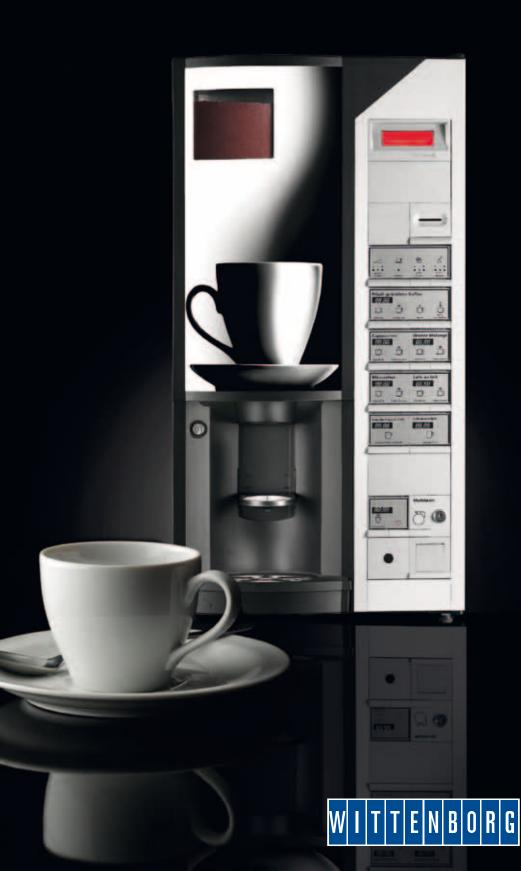

# Designed with your good taste in mind

Everybody appreciates a coffee break. Especially when it gives them the opportunity to get their hands on a lovely cup of delicious, freshly brewed coffee. That's why we offer you our 7100 series with modern, tasteful tabletop models that will be at home in any environment where coffee is appreciated.

#### Attractive and user-friendly

Maybe it's the clean lines. Or it's strong features. Either way, users are never in any doubt when they come face to face with the elegant, classic Scandinavian design of a genuine Wittenborg.

# Nice coffee!

A single glance at the attractive table-top models of the 7100 series by Wittenborg is enough to convince you that this machine has class. From the area with the large poster depicting the coffee, the eye is slowly drawn towards the easy-to-follow selection panel with its large, 4 x 20 character LCD display which guides the users through up to 23 beverage selections and pre-selection buttons for coffee or tea strength.