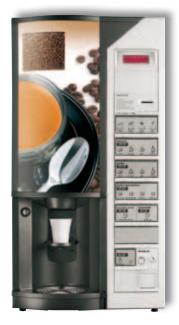

### **ES 7100**

#### The connoisseur

The espresso model lets you serve a wide variety of coffee solutions that will satisfy even the most discerning taste buds and will give everyone the coffee of their dreams!

The 7100 reveals its functionally designed interior with smooth surfaces, clear colour codes and easy access to all serviceable parts. This ensures easy, rapid and effective cleaning and maintenance.