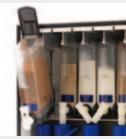

The ingredient containers have a handle, so they are easy to pull out and re-fill. The lid opens automatically and the containers can be filled quickly and easily, either in or out of the machine.