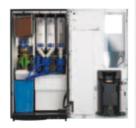

#### Innovative on the inside

When you open the machine, you immediately see the ingenious, practical coffee concept and realise why the combination of the latest vending technology and the unique water and mixing system make the machine so easy to maintain and so quick to fill.

#### The connoisseur

The espresso model lets you serve a wide variety of coffee solutions that will satisfy even the most discerning taste buds and will give everyone the coffee of their dreams!

The 7100 reveals its functionally designed interior with smooth surfaces, clear colour codes and easy access to all serviceable parts. This ensures easy, rapid and effective cleaning and maintenance.

The FB and ES 7100 have a large, ergonomically designed coffee container with a capacity of more than 200 cups of coffee. The container makes the coffee tantalisingly visible to users and can easily be pulled out and refilled while still in the machine.

The ingredient containers have a handle, so they are easy to pull out and re-fill. The lid opens automatically and the containers can be filled quickly and easily, either in or out of the machine.