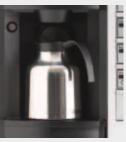

Optimum ease of use is in focus with the large, open serving area and its adjustable cup holder. This makes it easy for the users to position and remove cups, and at the same time it is possible to brew directly in jugs up to 24 cm high.