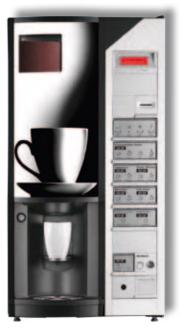

## FB 7100

#### A safe choice

The freshbrew model, available in coffee or tea versions, gives you plenty of choice and is particularly user friendly. The obvious solution if you put a premium on versatility and want to be sure users always get what they want.

The FB and ES 7100 have a large, ergonomically designed coffee container with a capacity of more than 200 cups of coffee. The container makes the coffee tantalisingly visible to users and can easily be pulled out and refilled while still in the machine.

Optimum ease of use is in focus with the large, open serving area and its adjustable cup holder. This makes it easy for the users to position and remove cups, and at the same time it is possible to brew directly in jugs up to 24 cm high.